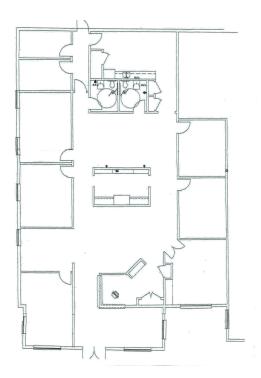

#### OFFICE SPACE NOW AVAILABLE

Available SF: ±4,000 RSF

**Lease Rate:** \$5,650 per month
Tenant pays utilities and janitorial

2% annual rent increase

**Lot Size:** 1.28 Acres

Year Built: 2003