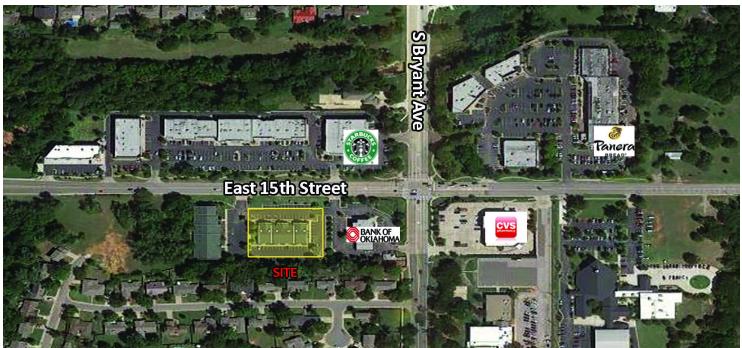

### PROPERTY OVERVIEW

The property offers prominent signage on 15th Street with ample free parking directly in front. Louie's, Starbucks and Panera Bread are within walking distance.

## LOCATION OVERVIEW

Located at the southwest quadrant of Bryant & 15th streets near the Spring Creek retail development.