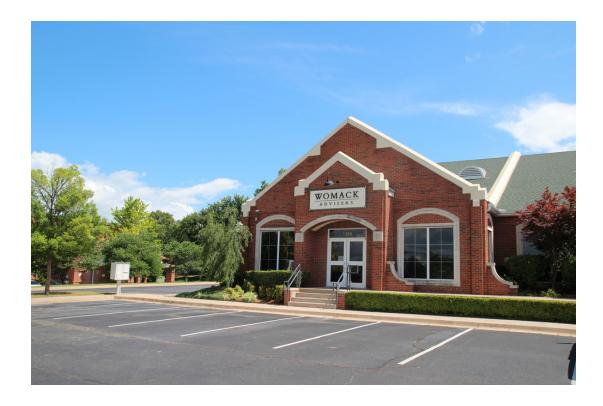

## **Spring Creek Professional Office for Lease**

1366 E 15th Street, Edmond, OK 73013

### PROPERTY OVERVIEW

The property offers prominent signage on 15th Street with ample free parking directly in front. Louie's, Starbucks and Panera Bread are within walking distance.